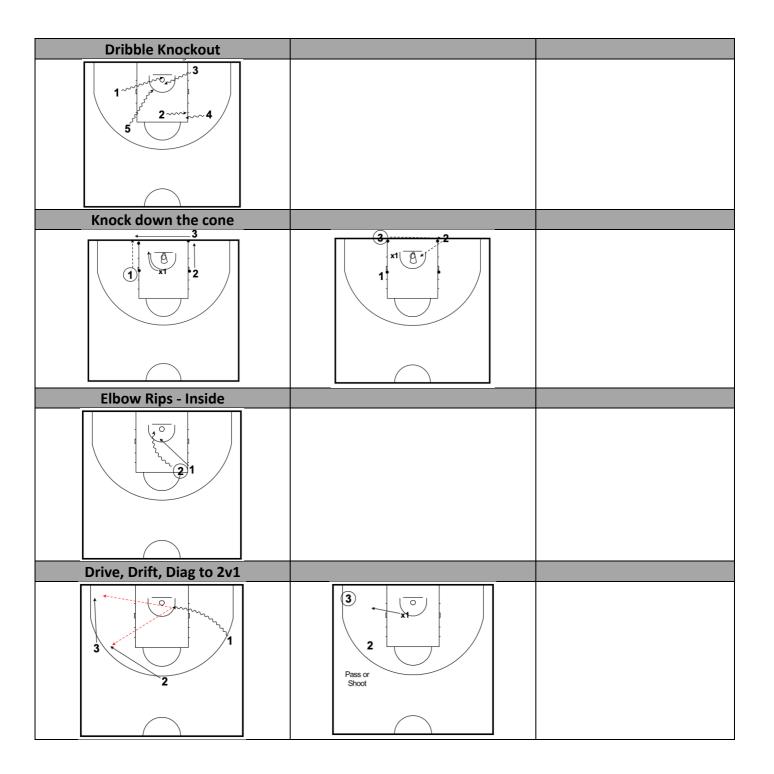

|     |
|      | <ul> <li>Coaches Choice, some options:</li> <li>Defensive Press</li> <li>Halfcourt set play.</li> <li>Boxing out</li> </ul>                                                                                                                                                                                                                                                                                                                                                                                                                                                                                                                                                         |                                                                                |     |