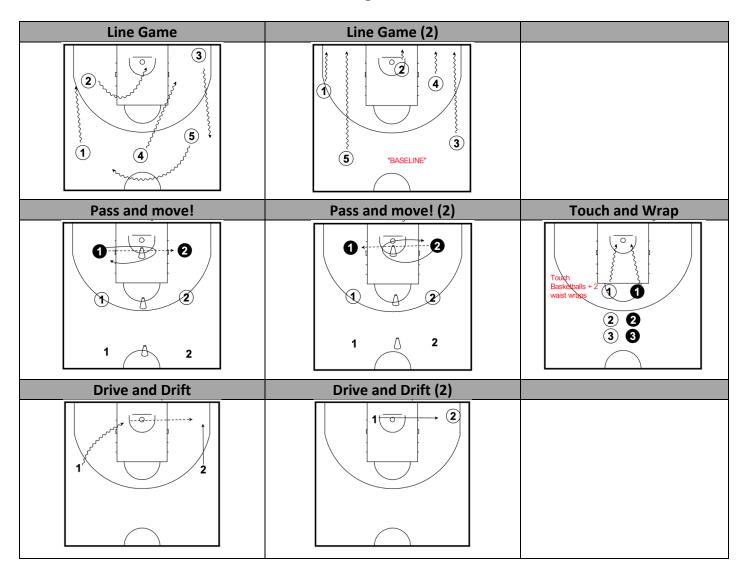

## WEEK 1

| Time | Game                                                                                                                                                                                                                                                                                                                                                                                                                                                                                                                                                                                           | POE's                                                                    | TLC |
|------|------------------------------------------------------------------------------------------------------------------------------------------------------------------------------------------------------------------------------------------------------------------------------------------------------------------------------------------------------------------------------------------------------------------------------------------------------------------------------------------------------------------------------------------------------------------------------------------------|--------------------------------------------------------------------------|-----|
|      | Warm up – Coaches Choice (5-7 minutes)                                                                                                                                                                                                                                                                                                                                                                                                                                                                                                                                                         |                                                                          |     |
| 6    | <ol> <li>Players dribble freely around the half court.</li> <li>Coach instructs them to do different dribbles.</li> <li>Coach yells out a line on the court. Players must dribble there, and jump stop as quickly as possible.</li> </ol>                                                                                                                                                                                                                                                                                                                                                      | Jump Stop – Low and Wide  Balance – Nose behind                          | L   |
| 6    | Pass and move!  1. Players are in pairs, facing each other standing 2-3 metres apart.  2. Place a cone in the middle of them.  3. Players make a pass and then get around the cone as quickly as they can. Vary the placement of the cone.  o In front of them. o To the side o Directly behind.                                                                                                                                                                                                                                                                                               | toes (jump stop)  Hungry Hands (Show target to partner)  Point and Pass. | L   |
| 8    | <ol> <li>Touch and Wrap</li> <li>Players start in two lines on the free throw line.</li> <li>Partners touch basketballs – wrap the ball around their body twice – race to make a layup.</li> <li>The game finishes when somebody make a layup. Then the next pair go.</li> </ol>                                                                                                                                                                                                                                                                                                               | Eyes on the target<br>(Basket)<br>Layups – High and soft                 | L   |
| 10   | <ol> <li>Players start standing stacked in rebounding position.</li> <li>Throw the ball off the backboard and rebound it.</li> <li>Players then split and go to opposite wings.</li> <li>Player with the ball passes it to coach, who swings it to the other offensive player, and they drive.</li> <li>As the drive happens, player without the ball sprints into the "Drift" position for a catch and shoot jump shot.</li> </ol>                                                                                                                                                            | Sprint to Space Shot ready – Hands up, Hips down.                        | Т   |
| 12   | <ol> <li>Small Sided Game 2v2</li> <li>Split players into teams of 2. Set a timer for 3-5 minutes. Play multiple rounds!</li> <li>Play 2v2 without interruption until the timer is done.</li> <li>The winner of the possession (Offence scores or defence gets the ball) stays on offence and the team that was off comes in on defence.</li> <li>If you're setting constraints, do so before the game commences. Some examples are:         <ul> <li>2 Dribbles only every time you catch it.</li> <li>10 second shot clock.</li> <li>No screening</li> </ul> </li> <li>Team Focus</li> </ol> | Maintain Space "Draw 2, Find 1" Shot ready – Hands up, Hips down.        | С   |
|      | <ul> <li>Coaches Choice – Some options:</li> <li>Baseline out of bounds</li> <li>Team Rebounding</li> <li>Team Defence</li> </ul>                                                                                                                                                                                                                                                                                                                                                                                                                                                              |                                                                          |     |

## Diagrams